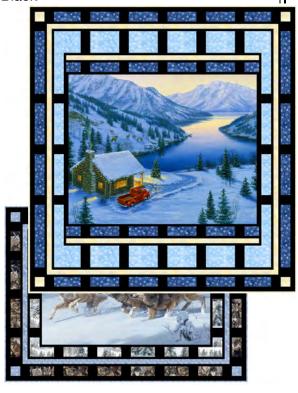

# Framed & Finished ES2

Throw: 55" x 59 Wall Quilt: 50" x 36"

#### **Throw Wall**

1 2/3 Panel

2/3 3/8 Fabric A-Inner piecing

1 1/8 3/4 Fabric B—Accent and binding

5/8 3/8 Fabric C—Outer piecing

1 3/8 1 Fabric D—Black

## Fabric Skus for Quilts Shown on Cover

| Fabrics  | Throw       | Wonderland (winter) | Wall     | Canis Lupis (wolves) |
|----------|-------------|---------------------|----------|----------------------|
| Panel    | 1 yard      | 8912-black          | 2/3 yard | 9705-white           |
| Fabric A | 2/3 yard    | 532-snow            | 3/8 yard | 215-white            |
| Fabric B | 1 1/8 yards | 639-multi           | 3/4 yard | 532-silver           |
| Fabric C | 5/8 yard    | 532-royal           | 3/8 yard | 9704-multi           |
| Fabric D | 1 3/8 yards | black solid         | 1 yard   | black solid          |