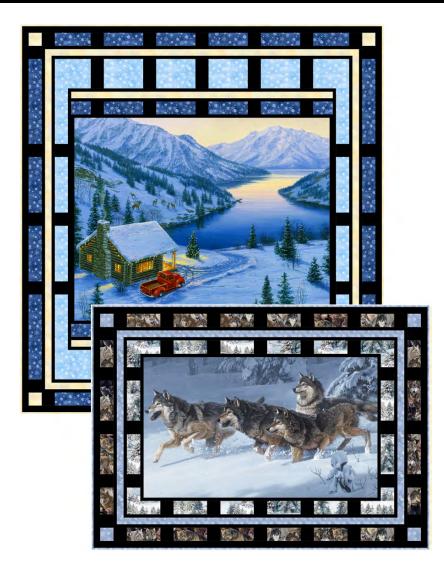

# Framed & Finished ES2

Throw: 55" x 59 Wall Quilt: 50" x 36"

#### **Throw Wall**

1 2/3 Panel

2/3 3/8 Fabric A-Inner piecing

1 1/8 3/4 Fabric B—Accent and binding

5/8 3/8 Fabric C—Outer piecing

1 3/8 1 Fabric D—Black

## Fabric Skus for Quilts Shown on Cover

| Fabrics  | Throw       | Wonderland (winter) | Wall     | Canis Lupis (wolves) |
|----------|-------------|---------------------|----------|----------------------|
| Panel    | 1 yard      | 8912-black          | 2/3 yard | 9705-white           |
| Fabric A | 2/3 yard    | 532-snow            | 3/8 yard | 215-white            |
| Fabric B | 1 1/8 yards | 639-multi           | 3/4 yard | 532-silver           |
| Fabric C | 5/8 yard    | 532-royal           | 3/8 yard | 9704-multi           |
| Fabric D | 1 3/8 yards | black solid         | 1 yard   | black solid          |